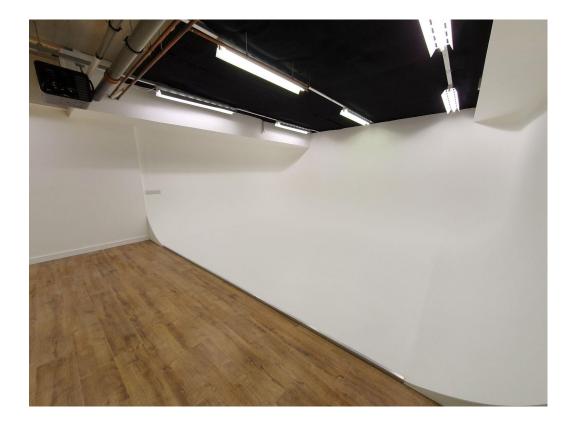

#### Facilities |

- 3 Sided infinity cove
- Corner Set
- Coloramas & Green Screen Options
- Private Dressing Rooms
- Shower
- Lift Access
- Bathrooms
- Fully Furnished Kitchen
- Dining Area
- Wifi
- 2 free parking spaces
- 3 Phase Power
- Make Up Area

#### Rates |

Please get in touch for rates

The day rate is based on an 8 hour booking with access to all facilities: infinity cove, corner set, 3 phase power, dressing rooms, make up area, kitchen & dining area, toilets, shower and 2 free parking spaces.