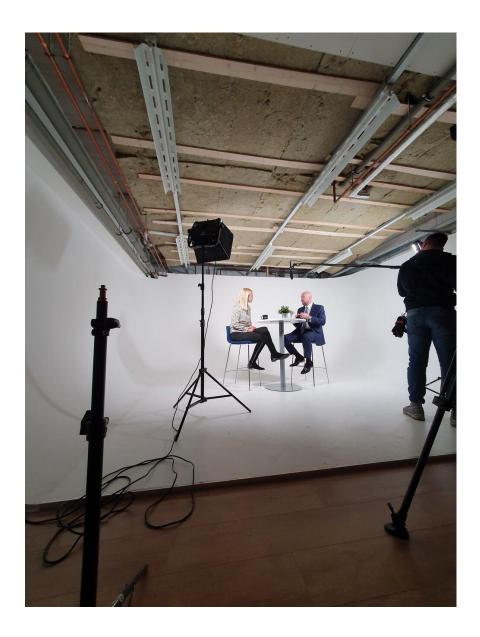

#### Facilities |

- 3 Sided infinity cove
- Corner Set
- Coloramas & Green Screen Options
- Private Dressing Rooms
- Shower
- Lift Access
- Bathrooms
- Fully Furnished Kitchen
- Dining Area
- Wifi
- 2 free parking spaces
- 3 Phase Power
- Make Up Area