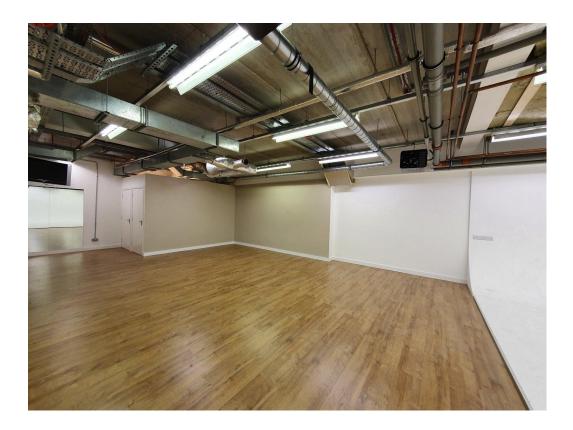

#### Facilities |

- 3 Sided infinity cove
- Corner Set
- Coloramas & Green Screen Options
- Private Dressing Rooms
- Shower
- Lift Access
- Bathrooms
- Fully Furnished Kitchen
- Dining Area
- Wifi
- 2 free parking spaces
- 3 Phase Power
- Make Up Area

#### Rates |

Please get in touch for rates

The day rate is based on an 8 hour booking with access to all facilities: infinity cove, corner set, 3 phase power, dressing rooms, make up area, kitchen & dining area, toilets, shower and 2 free parking spaces.