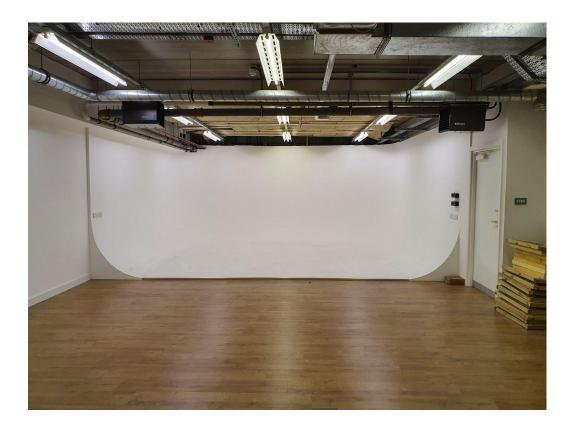

#### Facilities |

- 3 Sided infinity cove
- Corner Set
- Coloramas & Green Screen Options
- Private Dressing Rooms
- Shower
- Lift Access
- Bathrooms
- Fully Furnished Kitchen
- Dining Area
- Wifi
- 2 free parking spaces
- 3 Phase Power
- Make Up Area

#### Rates |

Please get in touch for rates

The day rate is based on an 8 hour booking with access to all facilities: infinity cove, corner set, 3 phase power, dressing rooms, make up area, kitchen & dining area, toilets, shower and 2 free parking spaces.