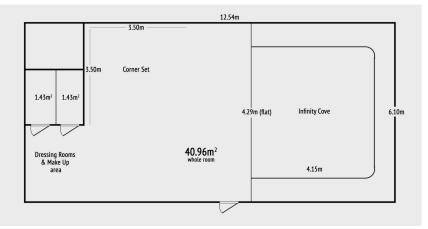

07875216491 E | <u>rwpreisner@gmail.com</u> W | <u>rwpreisner.com</u>

# Studio Hire |

#### Address |

7A Juliette Way, Purfleet, South Ockendon, RM15 4YA

### Transport |

Parking available on site Closest Station - Rainham National Rail Station, then 5 minute Taxi

#### Facilities |

- 3 Sided infinity cove
- Corner Set
- Coloramas & Green Screen Options
- Private Dressing Rooms
- Shower
- Lift Access
- Bathrooms
- Fully Furnished Kitchen
- Dining Area
- Wifi
- 2 free parking spaces
- 3 Phase Power
- Make Up Area

#### Rates |

Please get in touch for rates

The day rate is based on an 8 hour booking with access to all facilities: infinity cove, corner set, 3 phase power, dressing rooms, make up area, kitchen & dining area, toilets, shower and 2 free parking spaces.

#### Floorplan |



## Images |